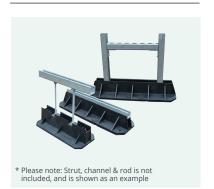

## Multi Foot

Multi Foot is a multi-purpose support for cable tray or pipe. Used with channel, strut or threaded rod, this simple nylon foot is both versatile and economical.

## **Key Features**

- Quick and easy install.
- Available in 2 sizes.
- Rigid nylon foot.
- Versatile application using channel, strut or threaded rod.
- Accepts a full range of strut sizes.
- Adhered rubber mats provide additional roof protection.
- Boxed for convenience.