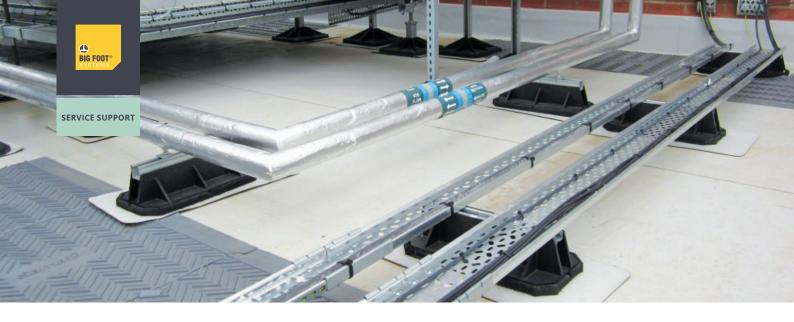

## Multi Foot

Multi Foot is a multi-purpose support for cable tray or pipe. Used with channel, strut or threaded rod, this simple nylon foot is both versatile and economical.

## **Key Features**

- Quick and easy install.
- Available in 2 sizes.
- Rigid nylon foot.
- Versatile application using channel, strut or threaded rod.
- Accepts a full range of strut sizes.
- Adhered rubber mats provide additional roof protection.
- Boxed for convenience.