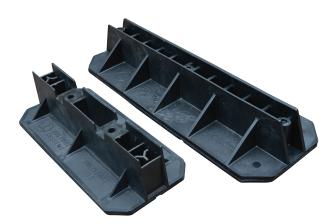

## Multi Foot

Multi Foot is a multi-purpose support for cable tray or pipe. Used with channel, strut or threaded rod, this simple nylon foot is both versatile and economical.

## **Key Features**

- Quick and easy install.
- Available in 2 sizes.
- Rigid nylon foot.
- Versatile application using channel, strut or threaded rod.
- Accepts a full range of strut sizes.
- Adhered rubber mats provide additional roof protection.
- Boxed for convenience.