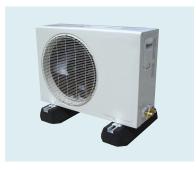

## Mini Split Kit

The Mini Split Kit is a simple and neat solution. With channel recessed into the rubber foot, it allows for easy fixing and also offers built-in anti-vibration.

## APPLICATION

| Description | Part no. | Length<br>Inches mm |      | Width<br>Inches mm |     | Height<br>Inches mm |    | Weight<br>Lbs Kg |    | Max. Load<br><sup>Lbs</sup> Kg |     |
|-------------|----------|---------------------|------|--------------------|-----|---------------------|----|------------------|----|--------------------------------|-----|
| 24"         | B9284    | 23 5⁄8              | 600  | 7 1⁄16             | 180 | 3 ¾                 | 95 | 12.1             | 11 | 494                            | 448 |
| 40 "        | B9530    | 39 3⁄8              | 1000 | 7 1⁄16             | 180 | 3 ¾                 | 95 | 20.9             | 19 | 650                            | 590 |