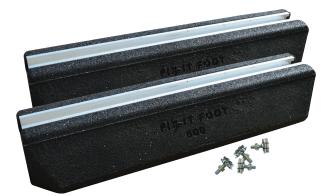

## Mini Split Kit

The Mini Split Kit is a simple and neat solution. With channel recessed into the rubber foot, it allows for easy fixing and also offers built-in anti-vibration.

## **KEY FEATURES**

- Available in 2 sizes.
- Boxed kit with fixings.
- Quick and simple install.
- Aluminium channel securely anchored in top for easy fixing of unit.
- Durable recycled rubber reduces vibration and adds stability.

## **KIT INCLUDES**