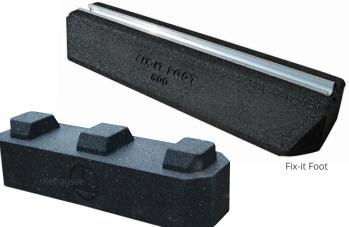

## Fix-it Foot & High Bloc

The neat and tidy rubber Fix-it Foot is simple, durable and comes in a variety of sizes. Extra clearance can be created using a High Bloc which fits underneath.

## **Key Features**

- Quick and simple install.
- Aluminium channel securely anchored in top for easy fixing of services.
- Wide range of height and length options available.
- Durable recycled rubber reduces vibration and adds stability.