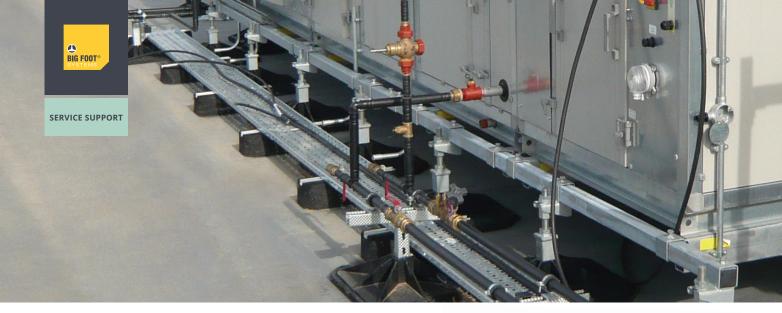

## Fix-it Foot & High Bloc

The neat and tidy rubber Fix-it Foot is simple, durable and comes in a variety of sizes. Extra clearance can be created using a High Bloc which fits underneath.

## **Key Features**

- Quick and simple install.
- Aluminium channel securely anchored in top for easy fixing of services.
- Wide range of height and length options available.
- Durable recycled rubber reduces vibration and adds stability.