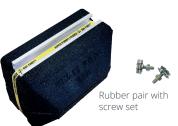

| Kit Includes    |     |
|-----------------|-----|
| Rubber Foot     | × 2 |
| Bag with screws | × 2 |

| Description                          | Product<br>Code | Length<br>(mm) | Width<br>(mm) | Height<br>(mm) | Weight<br>(Kg) | Max. Load<br>(Kg) | Pair with screw set                                                                                                                                                                                                                                                                                                                                                                                                                                                                                                                                                                                                                                                                                 |
|--------------------------------------|-----------------|----------------|---------------|----------------|----------------|-------------------|-----------------------------------------------------------------------------------------------------------------------------------------------------------------------------------------------------------------------------------------------------------------------------------------------------------------------------------------------------------------------------------------------------------------------------------------------------------------------------------------------------------------------------------------------------------------------------------------------------------------------------------------------------------------------------------------------------|
| 250                                  | B6735           | 250            | 180           | 95             | 2.4            | 82                | and the second se |
| 250 – Rubber pair with screw set     | B0084           |                |               |                |                |                   |                                                                                                                                                                                                                                                                                                                                                                                                                                                                                                                                                                                                                                                                                                     |
| 400                                  | B6736           | 400            | 180           | 95             | 3.5            | 128               | Contraction of the second                                                                                                                                                                                                                                                                                                                                                                                                                                                                                                                                                                                                                                                                           |
| 400 – Rubber pair with screw set     | B0085           |                |               |                |                |                   |                                                                                                                                                                                                                                                                                                                                                                                                                                                                                                                                                                                                                                                                                                     |
| 600                                  | B6737           | 600            | 180           | 95             | 5.8            | 224               | HING HOLD SAL                                                                                                                                                                                                                                                                                                                                                                                                                                                                                                                                                                                                                                                                                       |
| 600 – Rubber pair with screw set     | B0386           |                |               |                |                |                   |                                                                                                                                                                                                                                                                                                                                                                                                                                                                                                                                                                                                                                                                                                     |
| 1000                                 | B9096           | 1000           | 180           | 95             | 9.9            | 295               |                                                                                                                                                                                                                                                                                                                                                                                                                                                                                                                                                                                                                                                                                                     |
| 1000 – Rubber pair with screw set    | B0134           |                |               |                |                |                   |                                                                                                                                                                                                                                                                                                                                                                                                                                                                                                                                                                                                                                                                                                     |
| 250 Low                              | B9043           | 250            | 130           | 50             | 1.3            | 82                |                                                                                                                                                                                                                                                                                                                                                                                                                                                                                                                                                                                                                                                                                                     |
| 400 Low                              | B9045           | 400            | 130           | 50             | 2.1            | 128               | Sector Sector Contractions of the                                                                                                                                                                                                                                                                                                                                                                                                                                                                                                                                                                                                                                                                   |
| 400 Low – Rubber pair with screw set | B0136           |                |               |                |                |                   |                                                                                                                                                                                                                                                                                                                                                                                                                                                                                                                                                                                                                                                                                                     |
| 500 Low                              | B9368           | 500            | 130           | 50             | 2.5            | 134               | Automatical Law                                                                                                                                                                                                                                                                                                                                                                                                                                                                                                                                                                                                                                                                                     |
| 500 Low – Rubber pair with screw set | B0216           |                |               |                |                |                   |                                                                                                                                                                                                                                                                                                                                                                                                                                                                                                                                                                                                                                                                                                     |
| 600 High Bloc                        | B6974           | 600            | 180           | 120            | 10.2           | 224               |                                                                                                                                                                                                                                                                                                                                                                                                                                                                                                                                                                                                                                                                                                     |
| 1000 High Bloc                       | B6973           | 1000           | 180           | 120            | 17.7           | 295               |                                                                                                                                                                                                                                                                                                                                                                                                                                                                                                                                                                                                                                                                                                     |